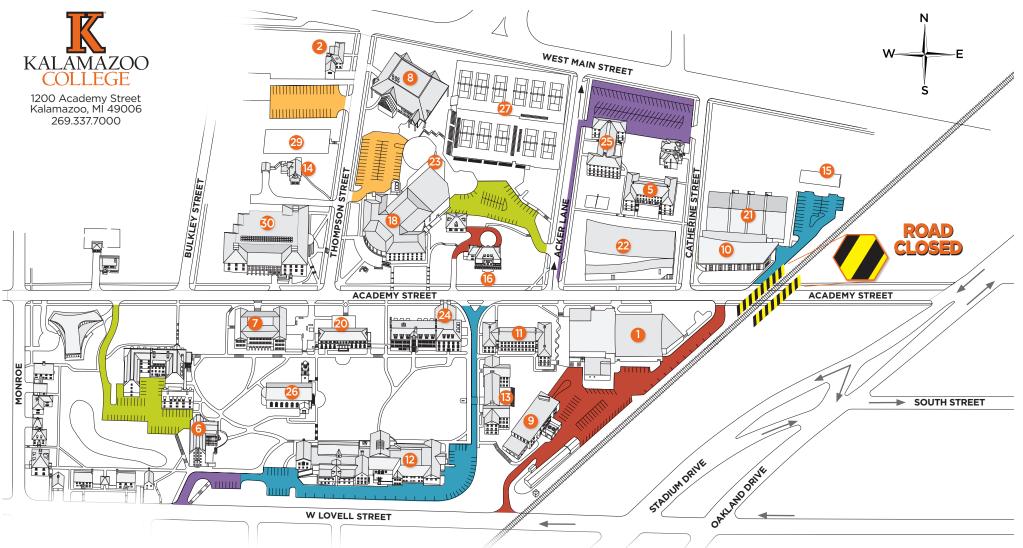

- Anderson Athletic Center 1
- 2 Admission Center
- 3 Arcus Center for Social Justice Leadership
- 4 Athletic Field Complex
  - Angell Football Field/Fieldhouse
  - MacKenzie Soccer Field Softball Field
  - Woodworth Baseball Field
- 5 Crissey Residence Hall
- 6 **DeWaters Residence Hall**
- 7 Dewing Hall
  - Center for Career and **Professional Development**
  - Center for Civic Engagement
  - Center for International Programs
  - Records Office/Registrar

- Dow Science Center 8
- Facilities Management 9
  - **10** Fitness and Wellness Center
  - 11 Harmon Residence Hall
  - 12 Hicks Center
    - Bookstore • First Year Experience
    - Health Services
    - Mail Center
    - Richardson Room
    - (Sandwich Shop) Security Office
    - Student Development
    - Student Union Desk
    - Welles Hall
    - Stone Room
    - Student Dining Hall

- 13 Hoben Residence Hall
- 14 Hodge House (President's residence)
- 15 Hoop House
- **16** Humphrey House
- 17 Guest House/Jolly Garden
- **18** Light Fine Arts Building
  - Dalton Theatre
  - Dungeon Theatre
- Recital Hall
- **19** Living/Learning Units
- 20 Mandelle Hall
  - Advancement Office
- Business Office
- Financial Aid
- Olmsted Room
- President/Provost Office

- 21 Markin Racquet Center
- 22 Natatorium
- 23 Nelda K. Balch Playhouse
- 24 Olds-Upton Science Hall
- 25 Severn Residence Hall
- 26 Stetson Chapel
- 27 Stowe Tennis Stadium
- 28 Trowbridge Residence Hall
- 29 Tyler Little Tedrow Garden
- **30** Upjohn Library Commons
- Audio/Visual/Production Center for New Media
- Information Services
- Book Club Café (Coffee Shop)
- Writing Center
- 31 Lillian Anderson Arboretum
- 32 The Grove

## **PARKING DESIGNATION**

- **Overnight Student**
- Employee Only
- Employee/Admission Permit
- Employee, Student, Overnight Student
- Visitor, Employee, Student, No Overnight

- Road Closed