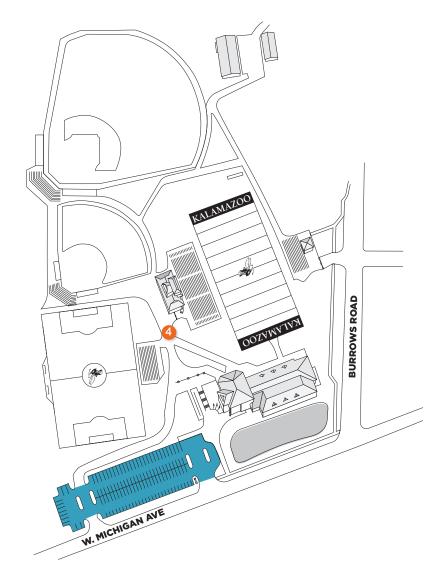

## **Athletic Field Complex**

Lovell Street connects to Burrows Road for an easy walk to the Complex