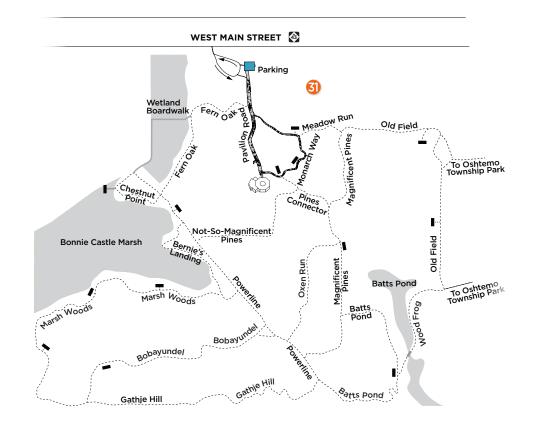

## Lilian Anderson Arboretum

5.5 miles west of Kalamazoo College. Approximately two miles west of the intersection of M-43 and Highway 131. The hidden driveway is on the south (left) side of the road.