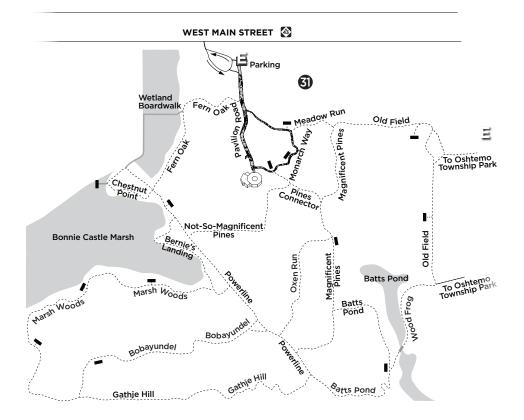

## **Lilian Anderson Arboretum**

5.5 miles west of Kalamazoo College. Approximately two miles west of the intersection of M-43 and Highway 131. The hidden driveway is on the south (left) side of the road.