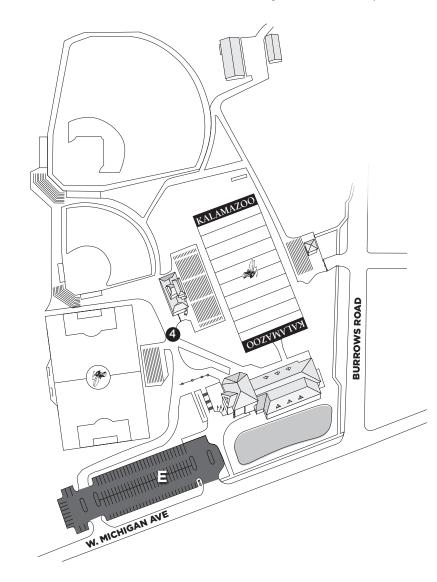

## **Athletic Field Complex**

Lovell Street connects to Burrows Road for an easy walk to the Complex