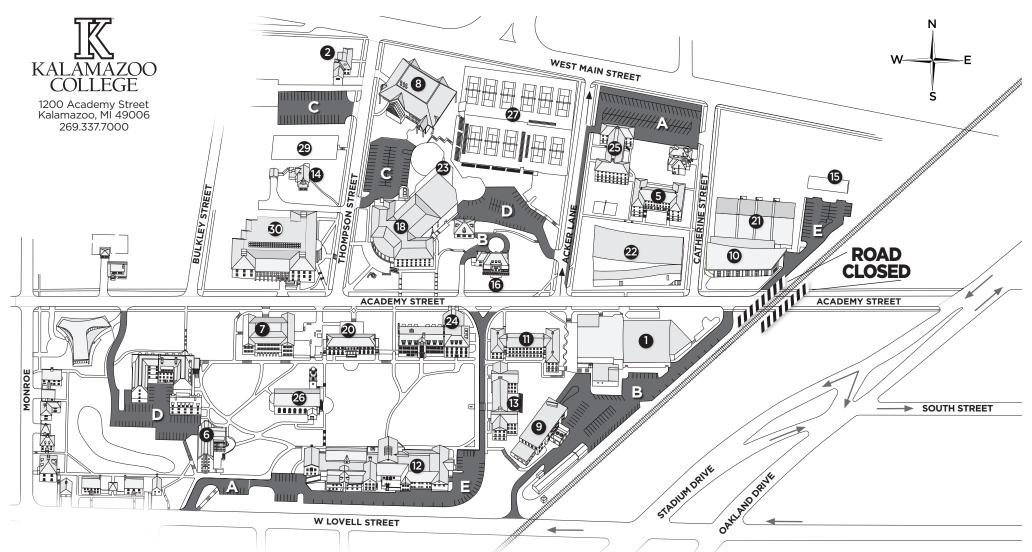

- Anderson Athletic Center
- Admission Center
- Arcus Center for Social Justice Leadership
- 4 Athletic Field Complex
  - Angell Football Field/Fieldhouse
- MacKenzie Soccer Field
  - Softball Field
- · Woodworth Baseball Field
- Crissey Residence Hall
- DeWaters Residence Hall
- Dewing Hall
  - Center for Career and **Professional Development**
  - Center for Civic Engagement
  - Center for International Programs
  - Records Office/Registrar

- Dow Science Center
- Facilities Management
- 10 Fitness and Wellness Center
- 11 Harmon Residence Hall
- 12 Hicks Center
  - Bookstore
  - First Year Experience
  - Health Services
  - Mail Center
  - Richardson Room (Sandwich Shop)
  - · Security Office

Stone Room

- Student Development
- Student Union Desk
- Welles Hall
- Student Dining Hall

- 13 Hoben Residence Hall
- 14 Hodge House (President's residence)
- **15** Hoop House
- **16** Humphrey House
- 17 Guest House/Jolly Garden
- **18** Light Fine Arts Building
- Dalton Theatre
- Dungeon Theatre
- Recital Hall
- **19** Living/Learning Units
- 20 Mandelle Hall
  - Advancement Office
  - · Business Office Financial Aid
  - Olmsted Room
  - President/Provost Office

- 21 Markin Racquet Center
- 22 Natatorium
- 23 Nelda K. Balch Playhouse
- 24 Olds-Upton Science Hall
- 25 Severn Residence Hall
- 26 Stetson Chapel
- 27 Stowe Tennis Stadium
- 28 Trowbridge Residence Hall
- 29 Tyler Little Tedrow Garden
- **30** Upjohn Library Commons
- Audio/Visual/Production
  - Center for New Media
- Information Services
- Book Club Café (Coffee Shop)
- Writing Center
- 31 Lillian Anderson Arboretum
- 32 The Grove

## **PARKING DESIGNATION**

- A Overnight Student
- **Employee Only**
- Employee/Admission Permit
- Employee, Student, Overnight Student
- Visitor, Employee, Student, No Overnight
- Road Closed